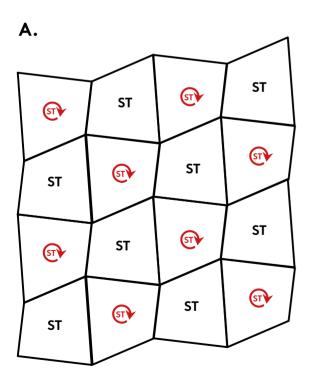

#### nspiration.

A.

- color combination: 1 or more
- \* If only 1 color is used, you have to order both ST & LG to create an effect.

В.

C.