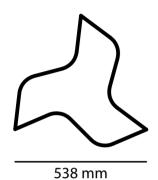

### nspiration.

- color combination: 1 or more
- \* if only 1 color is used, the 'star' motif will only be slightly visible.