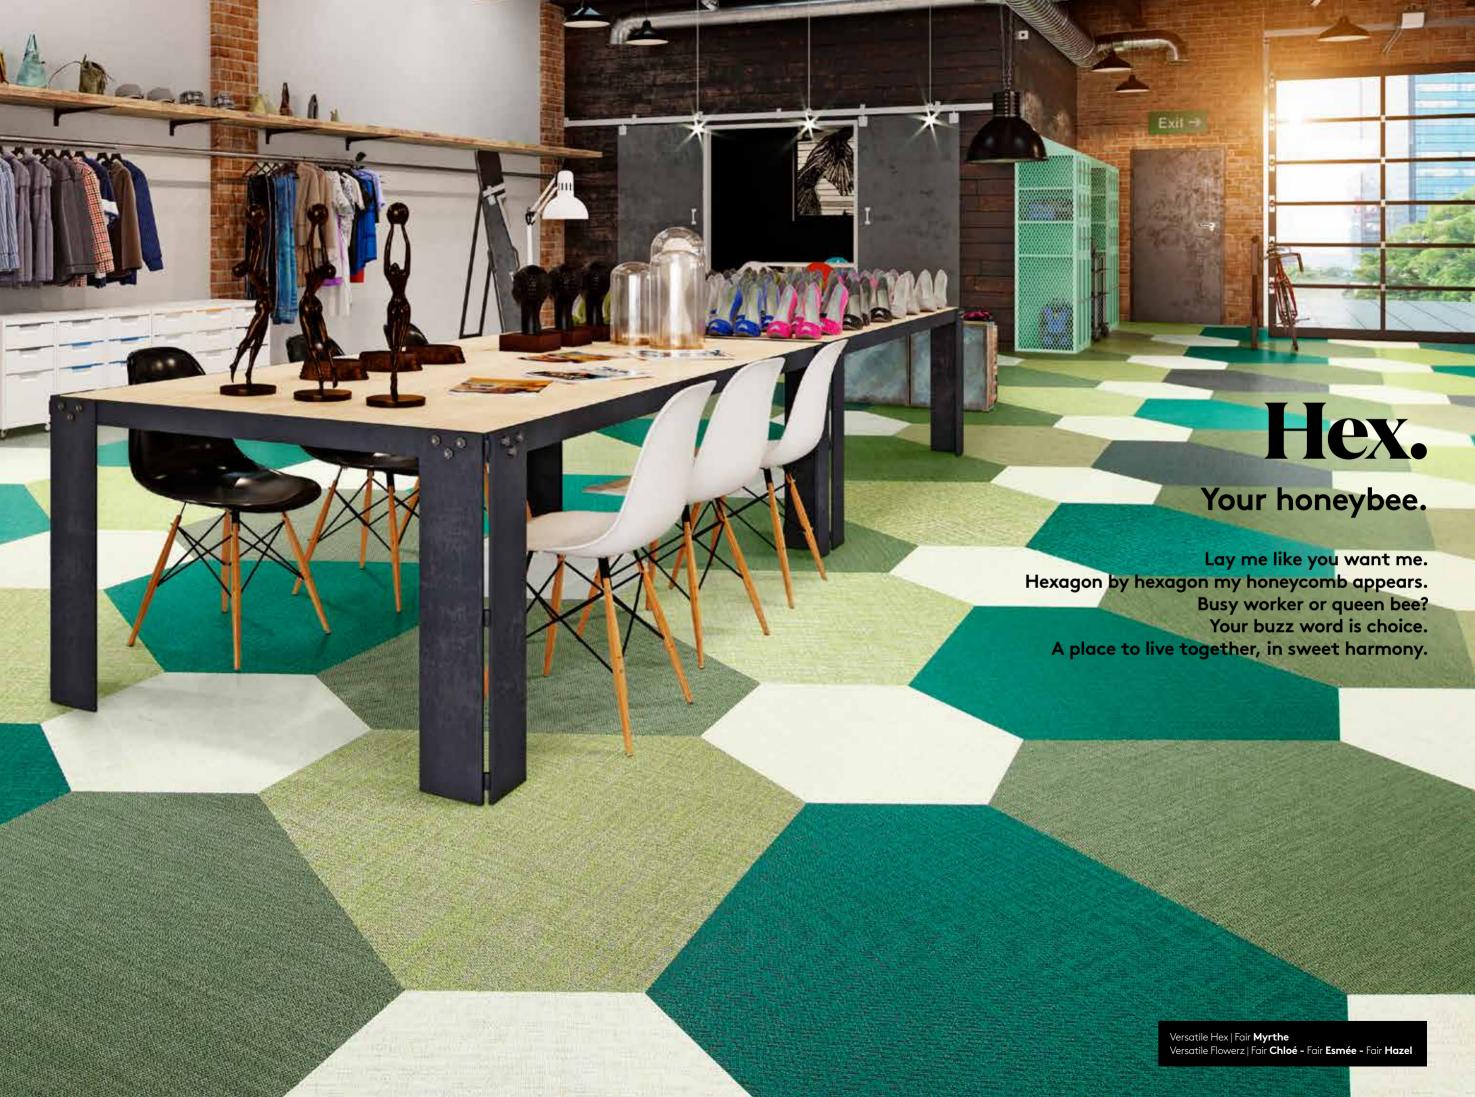

1 color or more

# Flowerz. The future is now. I'm spacy and cool. But don't be mistaken. Underneath my frozen ice crystal shape burns a brave bright soul. Make a space trip but lose the light years. Outer space is right here, at your feet. Are you ready for launch? Versatile Hex | Fair **Fleur** Versatile Flowerz | Fair **Viola -** Fair **Antoinette**

# Flowerz.



0,47 m<sup>2</sup>/Flowerz 2,14 Flowerz's/m<sup>2</sup>

## nspiration.







## Frame.









#### nspiration.









D.

- color combination: 2 or more
- \* the use of only 1 color is not possible here because you would not see any difference in color.

color combination:1 color or more

- color combination: 2 or more
- \* the use of only 1 color is not possible here because you would not see any difference in color.



# Hex.



0,22 m<sup>2</sup>/Hex 4,63 Hex's/m<sup>2</sup>



#### nspiration.

A.



- color combination: 1 color or more

В.











0,25 m²/Plank 4 Plank's/m²





#### nspiration.

A.



- color combination: 1 or more
- \* If only 1 color is used, you have to order both ST & LG to create an effect.

В.



C.





# Star.



0,13 m²/Star 8 Star's/m²

### nspiration.



- color combination: 1 or more
- \* if only 1 color is used, the 'star' motif will only be slightly visible.