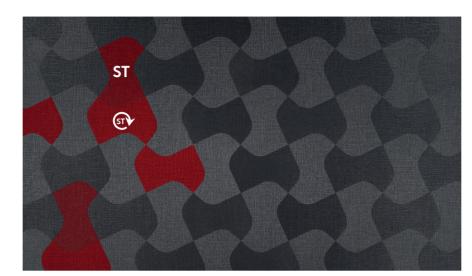

## Bean.







#### nspiration.



- color combination: 2 or more
- \* the use of only 1 color is not possible here because you would not see any difference in color.



- color combination: 1 color or more



- color combination: 1 color or more

# Flowerz. The future is now. I'm spacy and cool. But don't be mistaken. Underneath my frozen ice crystal shape burns a brave bright soul. Make a space trip but lose the light years. Outer space is right here, at your feet. Are you ready for launch? Versatile Hex | Fair **Fleur** Versatile Flowerz | Fair **Viola -** Fair **Antoinette**

# Flowerz.



0,47 m<sup>2</sup>/Flowerz 2,14 Flowerz's/m<sup>2</sup>

## nspiration.







## Frame.









#### nspiration.









D.

- color combination: 2 or more
- \* the use of only 1 color is not possible here b