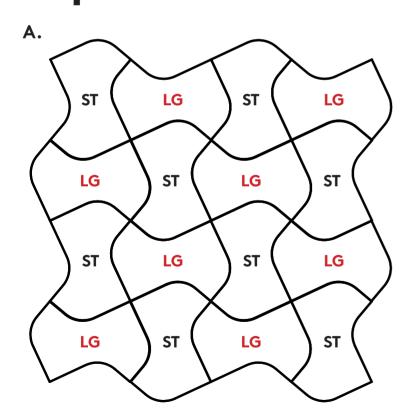

#### nspiration.

A.

- color combination: 1 or more
- \* If only 1 color is used, you have to order both ST & LG to create an effect.

В.

C.