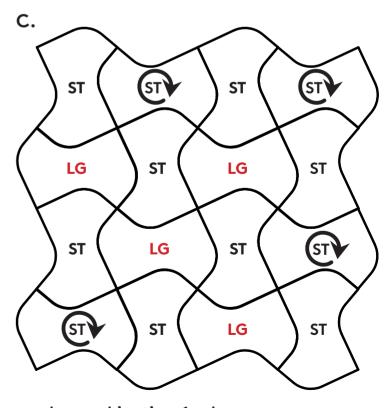

#### nspiration.

A.

- color combination: 1 or more
- \* If only 1 color is used, you have to order both ST & LG to create an effect.

В.

C.