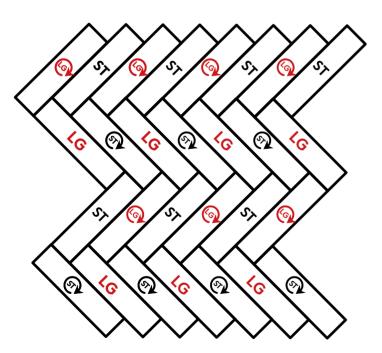

#### nspiration.

D.

- color combination: 2 or more
- \* the use of only 1 color is not possible here because you would not see any difference in color.

color combination:1 color or more

- color combination: 2 or more
- \* the use of only 1 color is not possible here because you would not see any difference in color.