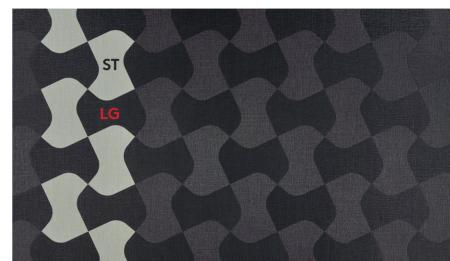

## Bean.







#### nspiration.



- color combination: 2 or more
- \* the use of only 1 color is not possible here because you would not see any difference in color.



- color combination: 1 color or more



- color combination: 1 color or more

# Flowerz. The future is now. I'm spacy and cool. But don't be mistaken. Underneath my frozen ice crystal shape burns a brave bright soul. Make a space trip but lose the light years. Outer space is right here, at your feet. Are you ready for launch? Versatile Hex | Fair **Fleur** Versatile Flowerz | Fair **Viola -** Fair **Antoinette**

# Flowerz.



0,47 m<sup>2</sup>/Flowerz 2,14 Flowerz's/m<sup>2</sup>

## nspiration.







## Frame.









#### nspiration.









D.

- color combination: 2 or more
- \* the use of only 1 color is not possible here bec