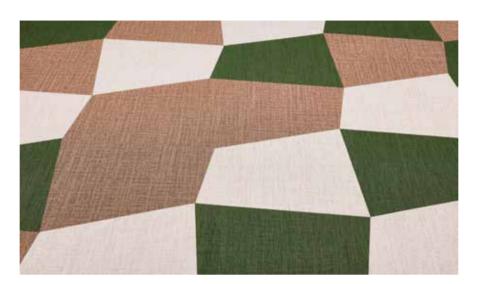

#### nspiration.

A.

- color combination: 1 or more
- \* If only 1 color is used, you have to order both ST & LG to create an effect.

В.

C.