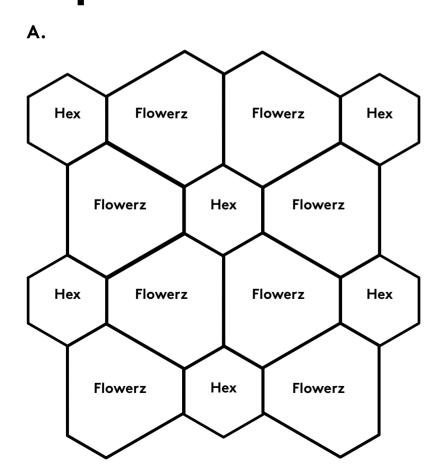

#### nspiration.

A.

- color combination: 1 color or more

В.

0,25 m²/Plank 4 Plank's/m²