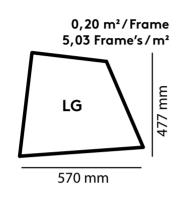

## Bean.







#### nspiration.



- color combination: 2 or more
- \* the use of only 1 color is not possible here because you would not see any difference in color.



- color combination: 1 color or more



- color combination: 1 color or more

# Flowerz. The future is now. I'm spacy and cool. But don't be mistaken. Underneath my frozen ice crystal shape burns a brave bright soul. Make a space trip but lose the light years. Outer space is right here, at your feet. Are you ready for launch? Versatile Hex | Fair **Fleur** Versatile Flowerz | Fair **Viola -** Fair **Antoinette**

# Flowerz.



0,47 m<sup>2</sup>/Flowerz 2,14 Flowerz's/m<sup>2</sup>

## nspiration.







## Frame.









#### nspiration.









D.

- color combination: 2 or more
- \* the use of only 1 color is not possible here because you would not see any difference in color.

color combination:1 color or more

- color combination: 2 or more
- \* the use of only 1 color is not possible here because you would not see any difference in color.



# Hex.



0,22 m<sup>2</sup>/Hex 4,63 Hex's/m<sup>2</sup>



#### nspiration.

A.



- color combination: 1 color or more

В.











0,25 m²/Plank 4 Plank's/m²





#### nspiration.

A.



- color combination: 1 or more
- \* If only 1 color is used, you have to order both ST & LG to create an effect.

В.



C.





# Star.



0,13 m²/Star 8 Star's/m²

### nspiration.



- color combination: 1 or more
- \* if only 1 color is used, the 'star' motif will o