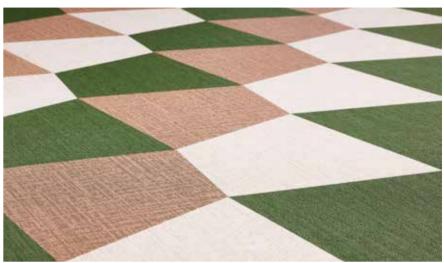

#### nspiration.

A.

- color combination: 1 or more
- \* If only 1 color is used, you have to order both ST & LG to create an effect.

В.

C.