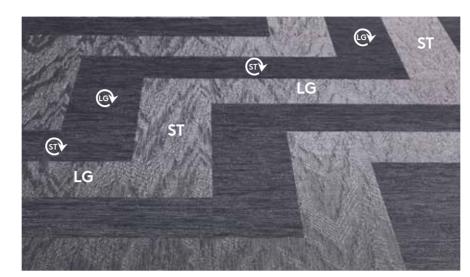

#### nspiration.

A.

- color combination: 1 or more
- \* If only 1 color is used, you have to order both ST & LG to create an effect.

В.

C.