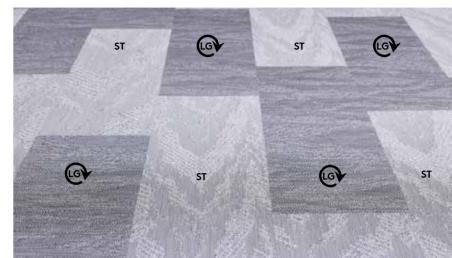

#### nspiration.

A.

- color combination: 1 or more
- \* If only 1 color is used, you have to order both ST & LG to create an effect.

В.

C.