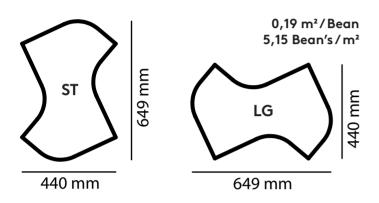

## Bean.







#### nspiration.



- color combination: 2 or more
- \* the use of only 1 color is not possible here because you would not see any difference in color.



- color combination: 1 color or more



- color combination: 1 color or more

# Flowerz. The future is now. I'm spacy and cool. But don't be mistaken. Underneath my frozen ice crystal shape burns a brave bright soul. Make a space trip but lose the light years. Outer space is right here, at your feet. Are you ready for launch? Versatile Hex | Fair **Fleur** Versatile Flowerz | Fair **Viola -** Fair **Antoinette**

# Flowerz.



0,47 m<sup>2</sup>/Flowerz 2,14 Flowerz's/m<sup>2</sup>

## nspiration.







## Frame.









#### nspiration.









D.

- color combination: 2 or more
- \* the use of only 1 color is not possible here