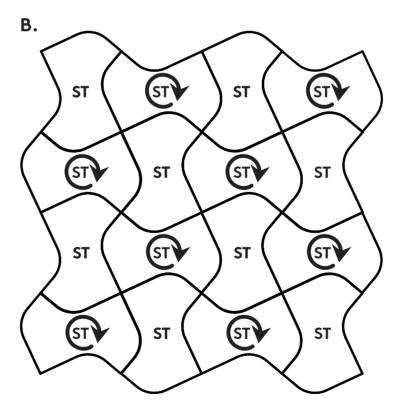

#### nspiration.

A.

- color combination: 1 or more
- \* If only 1 color is used, you have to order both ST & LG to create an effect.

В.

C.