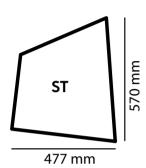

#### nspiration.

A.

- color combination: 1 or more
- \* If only 1 color is used, you have to order both ST & LG to create an effect.

В.

C.