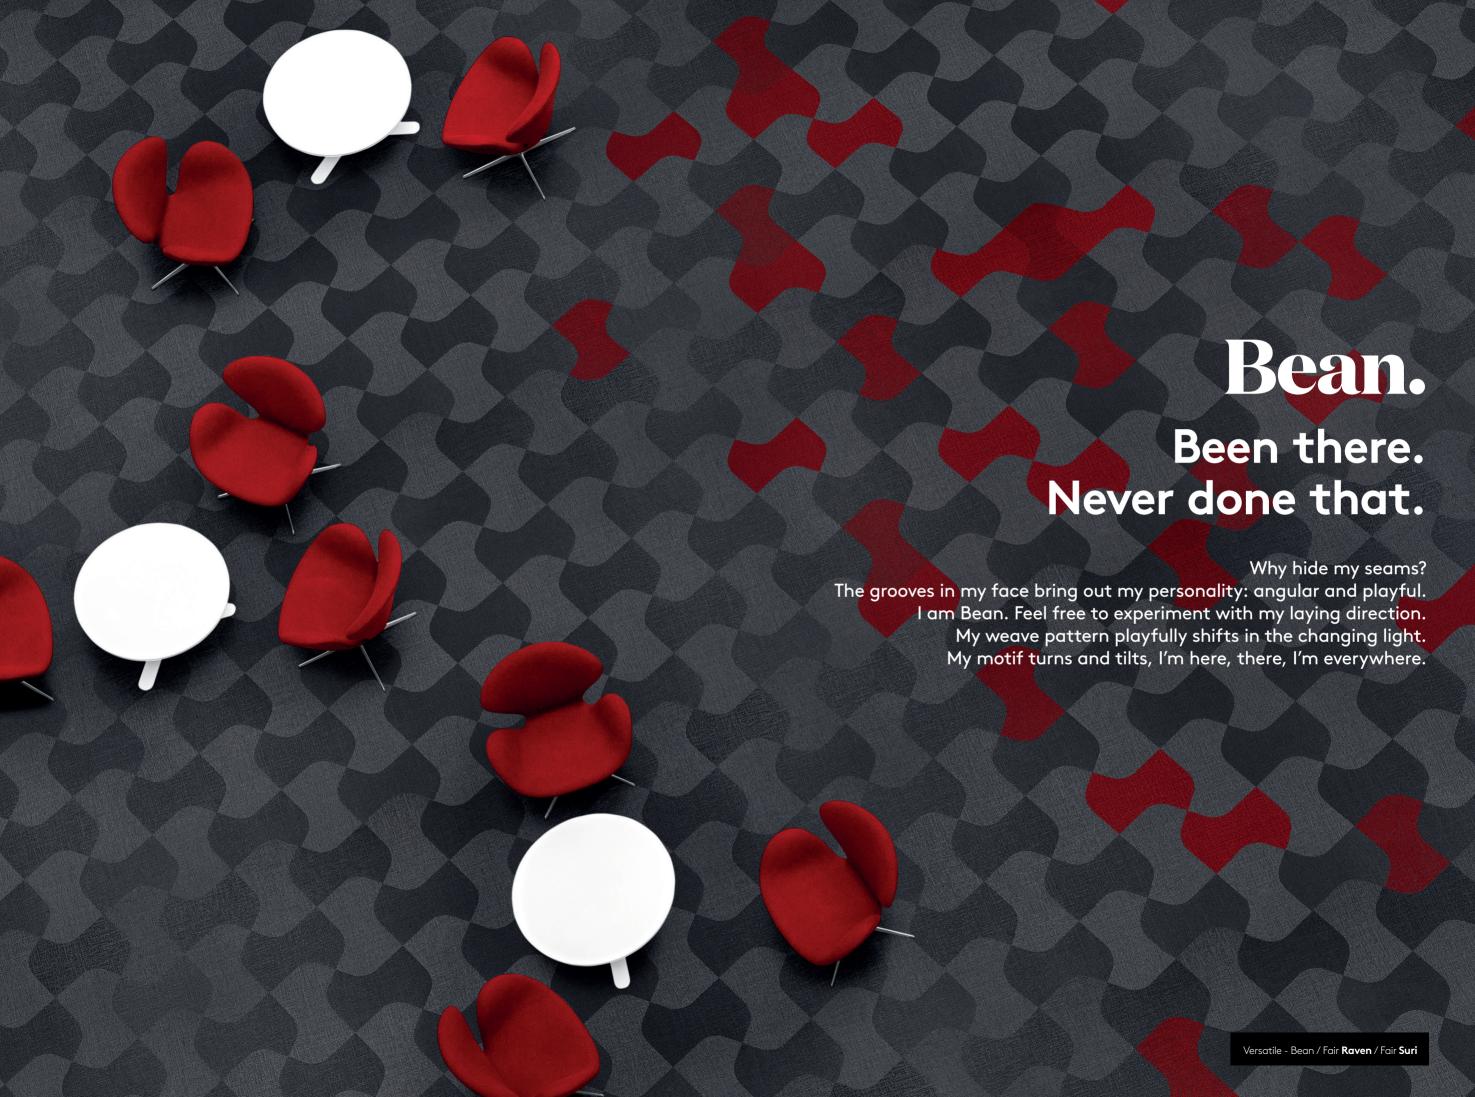

## Bean.







#### nspiration.



- color combination: 2 or more
- \* the use of only 1 color is not possible here because you would not see any difference in color.



- color combination: 1 color or more



- color combination: 1 color or more

# Flowerz. The future is now. I'm spacy and cool. But don't be mistaken. Underneath my frozen ice crystal shape burns a brave bright soul. Make a space trip but lose the light years. Outer space is right here, at your feet. Are you ready for launch? Versatile Hex | Fair **Fleur** Versatile Flowerz | Fair **Viola -** Fair **Antoinette**

# Flowerz.



0,47 m<sup>2</sup>/Flowerz 2,14 Flowerz's/m<sup>2</sup>

## nspiration.







## Frame.









#### nspiration.









D.

- color combination: 2 or more
- \* the use of only 1 color is not p