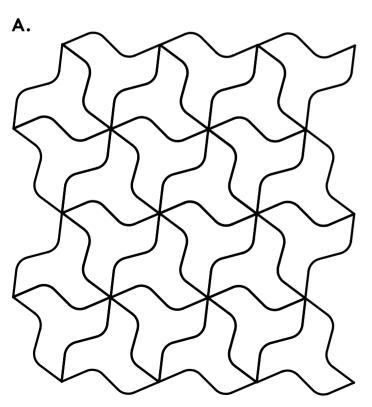

<sup>2</sup>/Flowerz 2,14 Flowerz's/m<sup>2</sup>

## nspiration.







## Frame.









#### nspiration.









D.

- color combination: 2 or more
- \* the use of only 1 color is not possible here because you would not see any difference in color.

color combination:1 color or more

- color combination: 2 or more
- \* the use of only 1 color is not possible here because you would not see any difference in color.



# Hex.



0,22 m<sup>2</sup>/Hex 4,63 Hex's/m<sup>2</sup>



#### nspiration.

A.



- color combination: 1 color or more

В.











0,25 m²/Plank 4 Plank's/m²





#### nspiration.

A.



- color combination: 1 or more
- \* If only 1 color is used, you have to order both ST & LG to create an effect.

В.



C.





# Star.



0,13 m²/Star 8 Star's/m²

### nspiration.



- color combination: 1 or more
- \* if only 1 color is used, the 'star' motif will only be slightly visible.